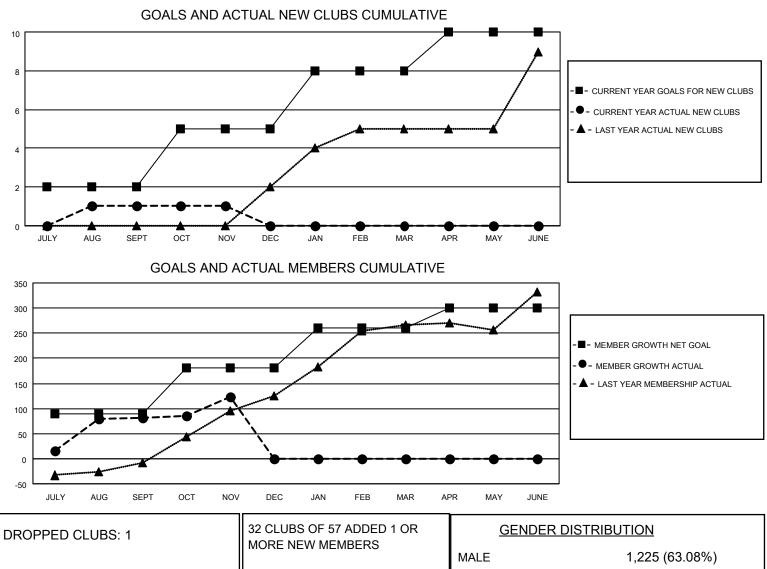

## LOCATION UGANDA

District 411 B

Results as of: 11/30/2022

| Clubs                 |               |           |               | Members               |                       |                         |                                                    |
|-----------------------|---------------|-----------|---------------|-----------------------|-----------------------|-------------------------|----------------------------------------------------|
| RESULTS FOR 2022-2023 |               |           |               | RESULTS FOR 2022-2023 |                       |                         |                                                    |
| QUARTER               | NEW CLUB GOAL | NEW CLUBS | DROPPED CLUBS | QUARTER               | ER GROWTH NET<br>GOAL | MEMBER GROWTH<br>ACTUAL | DROPPED<br>MEMBERS ACTUAL<br>(including transfers) |
| JULY/AUG/SEPT         | 2             | 1         | 0             | JULY/AUG/SEPT         | 90                    | 129                     | 46                                                 |
| OCT/NOV/DEC           | 3             | 0         | 1             | OCT/NOV/DEC           | 90                    | 95                      | 51                                                 |
| JAN/FEB/MAR           | 3             | 0         | 0             | JAN/FEB/MAR           | 80                    | 0                       | 0                                                  |
| APR/MAY/JUNE          | 2             | 0         | 0             | APR/MAY/JUNE          | 40                    | 0                       | 0                                                  |

|                 |    | MORE NEW MEMBERS          | MALE<br>FEMALE                      | 1,225 (63.08%)<br>716 (36.87%) |
|-----------------|----|---------------------------|-------------------------------------|--------------------------------|
| DROPPED MEMBERS |    |                           | NON BINARY<br>PREFER NOT TO ANSWER  | 0 (0.00%)                      |
| DECEASED        | 3  |                           |                                     | ()                             |
| CLUB CANCELLED  | 18 | CLICK HERE FOR CUMULATIVE | TOTAL FAMILY UNIT MEMBERS           | 5 735                          |
| OTHER           | 76 | MEMBERSHIP DATA           |                                     |                                |
| TOTAL           | 97 |                           | FAMILY MEMBERS PAYING HALF DUES 489 |                                |
|                 |    |                           |                                     |                                |